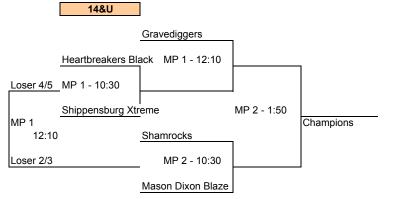

urn left onto PA Route 997. At the "Y" intersection bear right onto route 696. At the town of Newburg, watch the signs carefully and stay on Route 696 (requires a left turn followed by an immediate right turn). Continue on Route 696 south another 8 miles to Shippensburg. You will pass the entrance to Shippensburg University. Turn right onto King Street (U.S. Route 11). Proceed to Shippensburg Memorial Park and turn right into park. Note: For field 6 you'll need to turn left at the entrance to the park. Field is by the bowling alley and has its own parking area. Do not park on Park Place Drive or you may be towed!

Park Address - 9846 Molly Pitcher, Hwy. Shippensburg, PA 17257 (Address is actually for the restaurant accross from the entrance)

## **Dust off the Rust Championship Bracket**