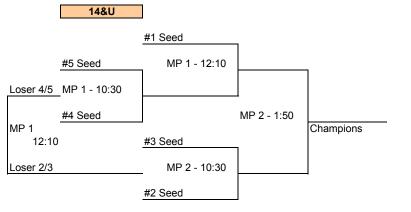

urn left onto PA Route 997. At the "Y" intersection bear right onto route 696. At the town of Newburg, watch the signs carefully and stay on Route 696 (requires a left turn followed by an immediate right turn). Continue on Route 696 south another 8 miles to Shippensburg. You will pass the entrance to Shippensburg University. Turn right onto King Street (U.S. Route 11). Proceed to Shippensburg Memorial Park and turn right into park. Note: For field 6 you'll need to turn left at the entrance to the park. Field is by the bowling alley and has its own parking area. Do not park on Park Place Drive or you may be towed!

Park Address - 9846 Molly Pitcher, Hwy. Shippensburg, PA 17257 (Address is actually for the restaurant accross from the entrance)

## **Dust off the Rust Championship Bracket**