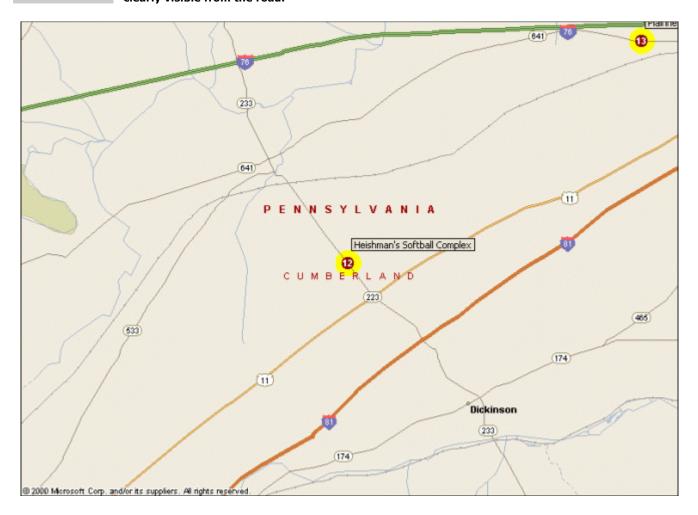

## **Heishman's Softball Complex**

Address: 366 Centerville Rd., Newville, PA 17241

Directions
Follow I-81 to Newville (Exit 37). Turn on route 233 North (Right turn from North, Left turn from South) for exactly 2.5 miles. You will pass through an intersection with blinking lights on the way (intersection of Rt. 233/ Rt.11). Fields are about 1.5 miles from the lights on the left hand side, clearly visible from the road.